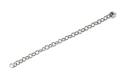

### Titanium button with chain acc. to Watted

Bonding technique
With laser-structured titanium base and titanium chain.
For aligning retracted anteriors and cuspids.
Length: 5 cm

| REF 750-003-51 | 1 piece |
|----------------|---------|
|                |         |